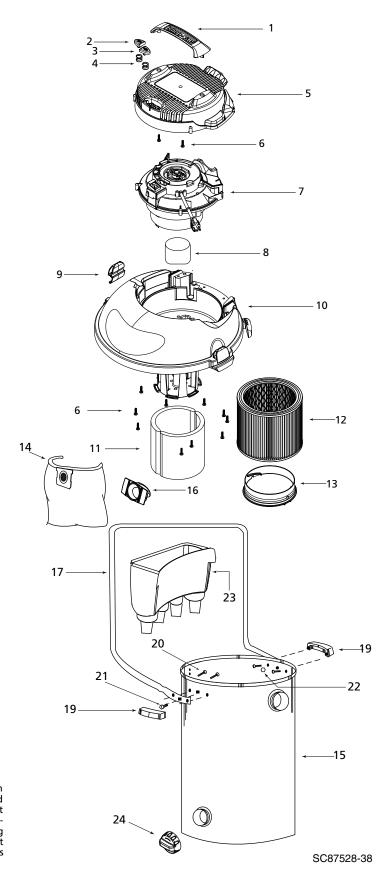

# Catalog 9301311 (14 Gal.) S/S Lowes

| ITEM | DESCRIPTION                            | PART NO. |
|------|----------------------------------------|----------|
| 1    | Handle                                 | 3753000  |
| 2    | Switch Button - Red                    | 7441510  |
| 3    | Switch Button - Green                  | 7441500  |
| 4    | Spring                                 | 2802899  |
| 5    | Motor Cover Assembly (Includes Item 5) | 3747011  |
| 6    | Screw 10 x 3/4" Trilobe T25 Head       | 1516599  |
| 7    | Power Unit Assembly                    | 8130897  |
| 8    | Float                                  | 3545000  |
| 9    | Lid Latch                              | 7441600  |
| 10   | Lid Cage and Latch Assembly            | 1944108  |
| 11   | Foam Sleeve                            | 9058562  |
| 12   | Cartridge Filter (Includes Item 13)    | 9030462  |
| 13   | Filter Retainer                        | 3008000  |
| 14   | Collection Bag                         | 9067262  |
| 15   | Tank Assembly                          | 5140097  |
| 16   | Inlet Deflector                        | 7413100  |
| 17   | Carriage Handle                        | 2088600  |
| 18   | Handle and Hardware Package*           | 9355596  |
| 19   | Side Tank Handle                       | 9355100  |
| 20   | #10 x 3/4" Screw Hex Head              | 1503999  |
| 21   | Bolt 1/4"-20 x 1/2"                    | 6401299  |
| 22   | 1/4"-20 Hex Nut                        | 1300199  |
| 23   | Accessory Basket                       | 9065900  |
| 24   | Drain Cover                            | 7443420  |

\*Includes 19-22