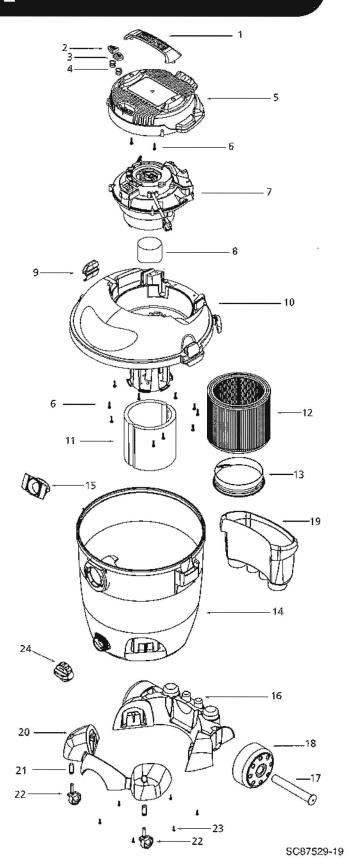

## **Catalog 9301611** (16 Gal.)

| ITEM         DESCRIPTION         PART NO.           1         Handle         3753000           2         Switch Button - Red         7441510           3         Switch Button - Green         7441500           4         Spring         2802899           5         Motor Cover Assembly (Includes items 1-5)         3747011           6         Screw 10 x 3/4" Trilobe T25 Head         1516599           7         Power Unit Assembly         8130997           8         Float         3545000           9         Lid Latch         7441600           10         Lid Cage and Latch Assembly         1944104           11         Foam Sleeve         9058562           12         Cartridge Filter (Includes item 13)         9030462           13         Filter Retainer         3008000           14         Tank Assembly         7395197           15         Inlet Deflector         7413100           16         Rear Wheel Dolly/Tool Holder         7440210           17         Axle         7440400           19         Accessory Basket         9065800           20         Front Caster Dolly         7430250           21         Retainer                                                   |      |                                           |          |
|------------------------------------------------------------------------------------------------------------------------------------------------------------------------------------------------------------------------------------------------------------------------------------------------------------------------------------------------------------------------------------------------------------------------------------------------------------------------------------------------------------------------------------------------------------------------------------------------------------------------------------------------------------------------------------------------------------------------------------------------------------------------------------------------------------------------------------------------------------------------------------------------------------------------------------------------------------------------------------------------------------------------------------------------------------------------------------------------------------------------------------------------------------------------------------------------------------------------|------|-------------------------------------------|----------|
| 2         Switch Button - Red         7441510           3         Switch Button - Green         7441500           4         Spring         2802899           5         Motor Cover Assembly (Includes items 1-5)         3747011           6         Screw 10 x 3/4" Trilobe T25 Head         1516599           7         Power Unit Assembly         8130997           8         Float         3545000           9         Lid Latch         7441600           10         Lid Cage and Latch Assembly         1944104           11         Foam Sleeve         9058562           12         Cartridge Filter (Includes item 13)         9030462           13         Filter Retainer         3008000           14         Tank Assembly         7395197           15         Inlet Deflector         7413100           16         Rear Wheel Dolly/Tool Holder         7440210           17         Axle         7410900           18         Rear Wheel         7440400           19         Accessory Basket         9065800           20         Front Caster Dolly         7430250           21         Retainer         8565700           22         Caster                                                      | ITEM | DESCRIPTION                               | PART NO. |
| 3         Switch Button - Green         7441500           4         Spring         2802899           5         Motor Cover Assembly (Includes items 1-5)         3747011           6         Screw 10 x 3/4" Trilobe T25 Head         1516599           7         Power Unit Assembly         8130997           8         Float         3545000           9         Lid Latch         7441600           10         Lid Cage and Latch Assembly         1944104           11         Foam Sleeve         9058562           12         Cartridge Filter (Includes item 13)         9030462           13         Filter Retainer         3008000           14         Tank Assembly         7395197           15         Inlet Deflector         7413100           16         Rear Wheel Dolly/Tool Holder         7440210           17         Axle         7410900           18         Rear Wheel         7440400           19         Accessory Basket         9065800           20         Front Caster Dolly         7430250           21         Retainer         8565700           22         Caster         6773900           23         Screw 10 x 3/4" SL Hex Head <td>1</td> <td>Handle</td> <td>3753000</td> | 1    | Handle                                    | 3753000  |
| 4         Spring         2802899           5         Motor Cover Assembly (Includes items 1-5)         3747011           6         Screw 10 x 3/4" Trilobe T25 Head         1516599           7         Power Unit Assembly         8130997           8         Float         3545000           9         Lid Latch         7441600           10         Lid Cage and Latch Assembly         1944104           11         Foam Sleeve         9058562           12         Cartridge Filter (Includes item 13)         9030462           13         Filter Retainer         3008000           14         Tank Assembly         7395197           15         Inlet Deflector         7413100           16         Rear Wheel Dolly/Tool Holder         7440210           17         Axle         7410900           18         Rear Wheel         7440400           19         Accessory Basket         9065800           20         Front Caster Dolly         7430250           21         Retainer         8565700           22         Caster         6773900           23         Screw 10 x 3/4" SL Hex Head         1503999                                                                                       | 2    | Switch Button - Red                       | 7441510  |
| 5         Motor Cover Assembly (Includes items 1-5)         3747011           6         Screw 10 x 3/4" Trilobe T25 Head         1516599           7         Power Unit Assembly         8130997           8         Float         3545000           9         Lid Latch         7441600           10         Lid Cage and Latch Assembly         1944104           11         Foam Sleeve         9058562           12         Cartridge Filter (Includes item 13)         9030462           13         Filter Retainer         3008000           14         Tank Assembly         7395197           15         Inlet Deflector         7413100           16         Rear Wheel Dolly/Tool Holder         7440210           17         Axle         7410900           18         Rear Wheel         7440400           19         Accessory Basket         9065800           20         Front Caster Dolly         7430250           21         Retainer         8565700           22         Caster         6773900           23         Screw 10 x 3/4" SL Hex Head         1503999                                                                                                                                  | 3    | Switch Button - Green                     | 7441500  |
| 6         Screw 10 x 3/4" Trilobe T25 Head         1516599           7         Power Unit Assembly         8130997           8         Float         3545000           9         Lid Latch         7441600           10         Lid Cage and Latch Assembly         1944104           11         Foam Sleeve         9058562           12         Cartridge Filter (Includes item 13)         9030462           13         Filter Retainer         3008000           14         Tank Assembly         7395197           15         Inlet Deflector         7413100           16         Rear Wheel Dolly/Tool Holder         7440210           17         Axle         7410900           18         Rear Wheel         7440400           19         Accessory Basket         9065800           20         Front Caster Dolly         7430250           21         Retainer         8565700           22         Caster         6773900           23         Screw 10 x 3/4" SL Hex Head         1503999                                                                                                                                                                                                                | 4    | Spring                                    | 2802899  |
| 7         Power Unit Assembly         8130997           8         Float         3545000           9         Lid Latch         7441600           10         Lid Cage and Latch Assembly         1944104           11         Foam Sleeve         9058562           12         Cartridge Filter (Includes item 13)         9030462           13         Filter Retainer         3008000           14         Tank Assembly         7395197           15         Inlet Deflector         7413100           16         Rear Wheel Dolly/Tool Holder         7440210           17         Axle         7410900           18         Rear Wheel         7440400           19         Accessory Basket         9065800           20         Front Caster Dolly         7430250           21         Retainer         8565700           22         Caster         6773900           23         Screw 10 x 3/4" SL Hex Head         1503999                                                                                                                                                                                                                                                                                     | 5    | Motor Cover Assembly (Includes items 1-5) | 3747011  |
| 8         Float         3545000           9         Lid Latch         7441600           10         Lid Cage and Latch Assembly         1944104           11         Foam Sleeve         9058562           12         Cartridge Filter (Includes item 13)         9030462           13         Filter Retainer         3008000           14         Tank Assembly         7395197           15         Inlet Deflector         7413100           16         Rear Wheel Dolly/Tool Holder         7440210           17         Axle         7410900           18         Rear Wheel         7440400           19         Accessory Basket         9065800           20         Front Caster Dolly         7430250           21         Retainer         8565700           22         Caster         6773900           23         Screw 10 x 3/4" SL Hex Head         1503999                                                                                                                                                                                                                                                                                                                                             | 6    | Screw 10 x 3/4" Trilobe T25 Head          | 1516599  |
| 9 Lid Latch 7441600 10 Lid Cage and Latch Assembly 1944104 11 Foam Sleeve 9058562 12 Cartridge Filter (Includes item 13) 9030462 13 Filter Retainer 3008000 14 Tank Assembly 7395197 15 Inlet Deflector 7413100 16 Rear Wheel Dolly/Tool Holder 7440210 17 Axle 7410900 18 Rear Wheel 7440400 19 Accessory Basket 9065800 20 Front Caster Dolly 7430250 21 Retainer 8565700 22 Caster 6773900 23 Screw 10 x 3/4" SL Hex Head 1503999                                                                                                                                                                                                                                                                                                                                                                                                                                                                                                                                                                                                                                                                                                                                                                                   | 7    | Power Unit Assembly                       | 8130997  |
| 10         Lid Cage and Latch Assembly         1944104           11         Foam Sleeve         9058562           12         Cartridge Filter (Includes item 13)         9030462           13         Filter Retainer         3008000           14         Tank Assembly         7395197           15         Inlet Deflector         7413100           16         Rear Wheel Dolly/Tool Holder         7440210           17         Axle         7410900           18         Rear Wheel         7440400           19         Accessory Basket         9065800           20         Front Caster Dolly         7430250           21         Retainer         8565700           22         Caster         6773900           23         Screw 10 x 3/4" SL Hex Head         1503999                                                                                                                                                                                                                                                                                                                                                                                                                                     | 8    | Float                                     | 3545000  |
| 11         Foam Sleeve         9058562           12         Cartridge Filter (Includes item 13)         9030462           13         Filter Retainer         3008000           14         Tank Assembly         7395197           15         Inlet Deflector         7413100           16         Rear Wheel Dolly/Tool Holder         7440210           17         Axle         7410900           18         Rear Wheel         7440400           19         Accessory Basket         9065800           20         Front Caster Dolly         7430250           21         Retainer         8565700           22         Caster         6773900           23         Screw 10 x 3/4" SL Hex Head         1503999                                                                                                                                                                                                                                                                                                                                                                                                                                                                                                      | 9    | Lid Lat <u>c</u> h                        | 7441600  |
| 12       Cartridge Filter (Includes item 13)       9030462         13       Filter Retainer       3008000         14       Tank Assembly       7395197         15       Inlet Deflector       7413100         16       Rear Wheel Dolly/Tool Holder       7440210         17       Axle       7410900         18       Rear Wheel       7440400         19       Accessory Basket       9065800         20       Front Caster Dolly       7430250         21       Retainer       8565700         22       Caster       6773900         23       Screw 10 x 3/4" SL Hex Head       1503999                                                                                                                                                                                                                                                                                                                                                                                                                                                                                                                                                                                                                             | 10   | Lid Cage and Latch Assembly               | 1944104  |
| 13         Filter Retainer         3008000           14         Tank Assembly         7395197           15         Inlet Deflector         7413100           16         Rear Wheel Dolly/Tool Holder         7440210           17         Axle         7410900           18         Rear Wheel         7440400           19         Accessory Basket         9065800           20         Front Caster Dolly         7430250           21         Retainer         8565700           22         Caster         6773900           23         Screw 10 x 3/4" SL Hex Head         1503999                                                                                                                                                                                                                                                                                                                                                                                                                                                                                                                                                                                                                                | 11   | Foam Sleeve                               | 9058562  |
| 14       Tank Assembly       7395197         15       Inlet Deflector       7413100         16       Rear Wheel Dolly/Tool Holder       7440210         17       Axle       7410900         18       Rear Wheel       7440400         19       Accessory Basket       9065800         20       Front Caster Dolly       7430250         21       Retainer       8565700         22       Caster       6773900         23       Screw 10 x 3/4" SL Hex Head       1503999                                                                                                                                                                                                                                                                                                                                                                                                                                                                                                                                                                                                                                                                                                                                               | 12   | Cartridge Filter (Includes item 13)       | 9030462  |
| 15     Inlet Deflector     7413100       16     Rear Wheel Dolly/Tool Holder     7440210       17     Axle     7410900       18     Rear Wheel     7440400       19     Accessory Basket     9065800       20     Front Caster Dolly     7430250       21     Retainer     8565700       22     Caster     6773900       23     Screw 10 x 3/4" SL Hex Head     1503999                                                                                                                                                                                                                                                                                                                                                                                                                                                                                                                                                                                                                                                                                                                                                                                                                                                | 13   | Filter Retainer                           | 3008000  |
| 16         Rear Wheel Dolly/Tool Holder         7440210           17         Axle         7410900           18         Rear Wheel         7440400           19         Accessory Basket         9065800           20         Front Caster Dolly         7430250           21         Retainer         8565700           22         Caster         6773900           23         Screw 10 x 3/4" SL Hex Head         1503999                                                                                                                                                                                                                                                                                                                                                                                                                                                                                                                                                                                                                                                                                                                                                                                             | 14   | Tank Assembly                             | 7395197  |
| 17     Axle     7410900       18     Rear Wheel     7440400       19     Accessory Basket     9065800       20     Front Caster Dolly     7430250       21     Retainer     8565700       22     Caster     6773900       23     Screw 10 x 3/4" SL Hex Head     1503999                                                                                                                                                                                                                                                                                                                                                                                                                                                                                                                                                                                                                                                                                                                                                                                                                                                                                                                                               | 15   | Inlet Deflector                           | 7413100  |
| 18       Rear Wheel       7440400         19       Accessory Basket       9065800         20       Front Caster Dolly       7430250         21       Retainer       8565700         22       Caster       6773900         23       Screw 10 x 3/4" SL Hex Head       1503999                                                                                                                                                                                                                                                                                                                                                                                                                                                                                                                                                                                                                                                                                                                                                                                                                                                                                                                                           | 16   | Rear Wheel Dolly/Tool Holder              | 7440210  |
| 19       Accessory Basket       9065800         20       Front Caster Dolly       7430250         21       Retainer       8565700         22       Caster       6773900         23       Screw 10 x 3/4" SL Hex Head       1503999                                                                                                                                                                                                                                                                                                                                                                                                                                                                                                                                                                                                                                                                                                                                                                                                                                                                                                                                                                                     | 17   | Axle                                      | 7410900  |
| 20       Front Caster Dolly       7430250         21       Retainer       8565700         22       Caster       6773900         23       Screw 10 x 3/4" SL Hex Head       1503999                                                                                                                                                                                                                                                                                                                                                                                                                                                                                                                                                                                                                                                                                                                                                                                                                                                                                                                                                                                                                                     | 18   | Rear Wheel                                | 7440400  |
| 21         Retainer         8565700           22         Caster         6773900           23         Screw 10 x 3/4" SL Hex Head         1503999                                                                                                                                                                                                                                                                                                                                                                                                                                                                                                                                                                                                                                                                                                                                                                                                                                                                                                                                                                                                                                                                       | 19   | Accessory Basket                          | 9065800  |
| 22         Caster         6773900           23         Screw 10 x 3/4" SL Hex Head         1503999                                                                                                                                                                                                                                                                                                                                                                                                                                                                                                                                                                                                                                                                                                                                                                                                                                                                                                                                                                                                                                                                                                                     | 20   | Front Caster Dolly                        | 7430250  |
| 23 Screw 10 x 3/4" SL Hex Head 1503999                                                                                                                                                                                                                                                                                                                                                                                                                                                                                                                                                                                                                                                                                                                                                                                                                                                                                                                                                                                                                                                                                                                                                                                 | 21   | Retainer                                  | 8565700  |
|                                                                                                                                                                                                                                                                                                                                                                                                                                                                                                                                                                                                                                                                                                                                                                                                                                                                                                                                                                                                                                                                                                                                                                                                                        | 22   |                                           | 6773900  |
| 24 Drain Cover 7443422                                                                                                                                                                                                                                                                                                                                                                                                                                                                                                                                                                                                                                                                                                                                                                                                                                                                                                                                                                                                                                                                                                                                                                                                 | 23   | Screw 10 x 3/4" SL Hex Head               | 1503999  |
|                                                                                                                                                                                                                                                                                                                                                                                                                                                                                                                                                                                                                                                                                                                                                                                                                                                                                                                                                                                                                                                                                                                                                                                                                        | 24   | Drain Cover                               | 7443422  |