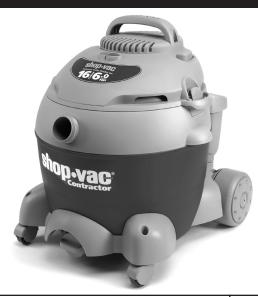

## shop·vac<sup>e</sup> Model 90L600

## **Catalog 9301611 LOWES** (16 Gal.)

| ITEM | DESCRIPTION                         | PART NO. |
|------|-------------------------------------|----------|
| 1    | Handle                              | 3753000  |
| 2    | Switch Button - Red                 | 7441510  |
| 3    | Switch Button - Green               | 7441500  |
| 4    | Spring                              | 2802899  |
| 5    | Motor Cover Assembly                | 3747011  |
| 6    | Screw 10 x 3/4" Trilobe T25 Head    | 1516599  |
| 7    | Power Unit Assembly                 | 8130997  |
| 8    | Float                               | 3545000  |
| 9    | Lid Latch                           | 7441600  |
| 10   | Lid Cage and Latch Assembly         | 3547050  |
| 11   | Foam Sleeve                         | 9058562  |
| 12   | Cartridge Filter (Includes item 13) | 9030462  |
| 13   | Filter Retainer                     | 3008000  |
| 14   | Tank Assembly                       | 7395197  |
| 15   | Inlet Deflector                     | 7413100  |
| 16   | Rear Wheel Dolly/Tool Holder        | 7440210  |
| 17   | Axle                                | 7410900  |
| 18   | Rear Wheel                          | 7440400  |
| 19   | Accessory Basket                    | 9065800  |
| 20   | Front Caster Dolly                  | 7430250  |
| 21   | Retainer                            | 8565700  |
| 22   | Caster                              | 6773900  |
| 23   | Screw 10 x 3/4" SL Hex Head         | 1503999  |
| 24   | Drain Cover                         | 7443422  |