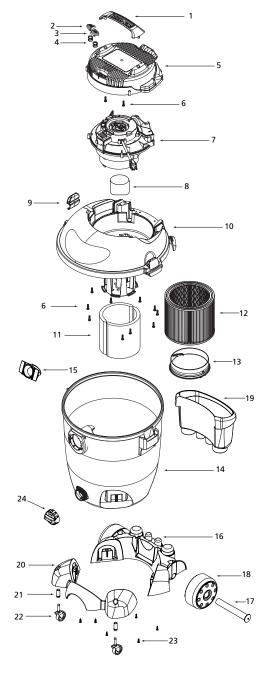

## **Catalog 9301611 LOWES** (16 Gal.)

| ITEM | DESCRIPTION                         | PART NO. |
|------|-------------------------------------|----------|
| 1    | Handle                              | 3753000  |
| 2    | Switch Button - Red                 | 7441510  |
| 3    | Switch Button - Green               | 7441500  |
| 4    | Spring                              | 2802899  |
| 5    | Motor Cover Assembly                | 3747011  |
| 6    | Screw 10 x 3/4" Trilobe T25 Head    | 1516599  |
| 7    | Power Unit Assembly                 | 8130997  |
| 8    | Float                               | 3545000  |
| 9    | Lid Latch                           | 7441600  |
| 10   | Lid Cage and Latch Assembly         | 3547050  |
| 11   | Foam Sleeve                         | 9058562  |
| 12   | Cartridge Filter (Includes item 13) | 9030462  |
| 13   | Filter Retainer                     | 3008000  |
| 14   | Tank Assembly                       | 7395197  |
| 15   | Inlet Deflector                     | 7413100  |
| 16   | Rear Wheel Dolly/Tool Holder        | 7440210  |
| 17   | Axle                                | 7410900  |
| 18   | Rear Wheel                          | 7440400  |
| 19   | Accessory Basket                    | 9065800  |
| 20   | Front Caster Dolly                  | 7430250  |
| 21   | Retainer                            | 8565700  |
| 22   | Caster                              | 6773900  |
| 23   | Screw 10 x 3/4" SL Hex Head         | 1503999  |
| 24   | Drain Cover                         | 7443422  |