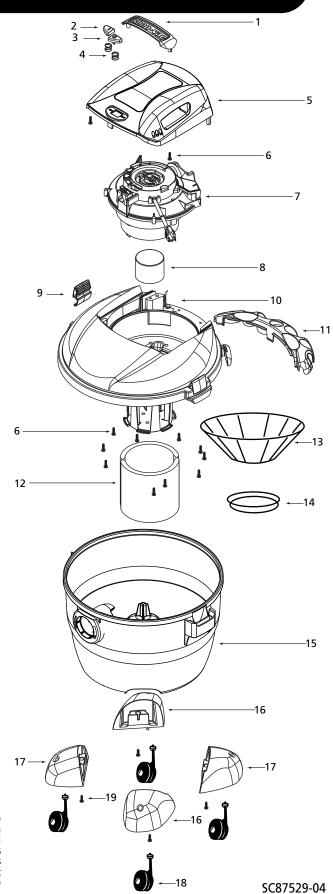

## shop.vac

**Catalog 5850600** 

| ITEM | DESCRIPTION                              | PART NO. |
|------|------------------------------------------|----------|
| 1    | Handle                                   | 3750000  |
| 2    | Switch Button – On                       | 7414200  |
| 3    | Switch Button – Off                      | 7414210  |
| 4    | Spring                                   | 2802899  |
| 5    | Motor Cover Assembly (Includes item 1-5) | 1944114  |
| 6    | Screw 10 x 3/4" Trilobe T25 Head         | 1516599  |
| 7    | Power Unit Assembly                      | 8130497  |
| 8    | Float                                    | 3545000  |
| 9    | Lid latch                                | 7444500  |
| 10   | Lid Cage and Latch Assembly              | 1944115  |
| 11   | Tool Holder                              | 8412000  |
| 12   | Foam Sleeve                              | 9058562  |
| 13   | Reusable Dry Filter                      | 9010762  |
| 14   | Filter Ring                              | 3006500  |
| 15   | Tank Assembly                            | 1025897  |
| 16   | Caster Foot A                            | 8567000  |
| 17   | Caster Foot B                            | 8567010  |
| 18   | Caster                                   | 6773596  |
| 19   | Screw 10 x 3/4" SL Hex Head              | 1503999  |