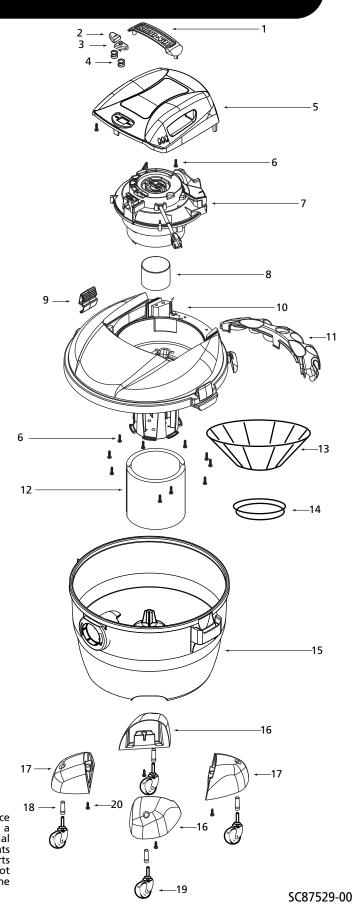

## Catalog 5850800 (8 Gal.)

| ITEM | DESCRIPTION                              | PART NO. |
|------|------------------------------------------|----------|
| 1    | Handle                                   | 3751000  |
| 2    | Switch Button – On                       | 7414200  |
| 3    | Switch Button – Off                      | 7414210  |
| 4    | Spring                                   | 2802899  |
| 5    | Motor Cover Assembly (Includes item 1-5) | 1944110  |
| 6    | Screw 10 x 3/4" Trilobe T25 Head         | 1516599  |
| 7    | Power Unit Assembly                      | 8130397  |
| 8    | Float                                    | 3545000  |
| 9    | Lid latch                                | 7444500  |
| 10   | Lid Cage and Latch Assembly              | 1944111  |
| 11   | Tool Holder                              | 8412000  |
| 12   | Foam Sleeve                              | 9058562  |
| 13   | Reusable Dry Filter (Includes item 14)   | 9010762  |
| 14   | Filter Ring                              | 3006500  |
| 15   | Tank Assembly                            | 1025597  |
| 16   | Caster Foot A                            | 8567000  |
| 17   | Caster Foot B                            | 8567010  |
| 18   | Retainer                                 | 8565500  |
| 19   | Caster                                   | 6771200  |
| 20   | Screw 10 x 3/4" SL Hex Head              | 1503999  |