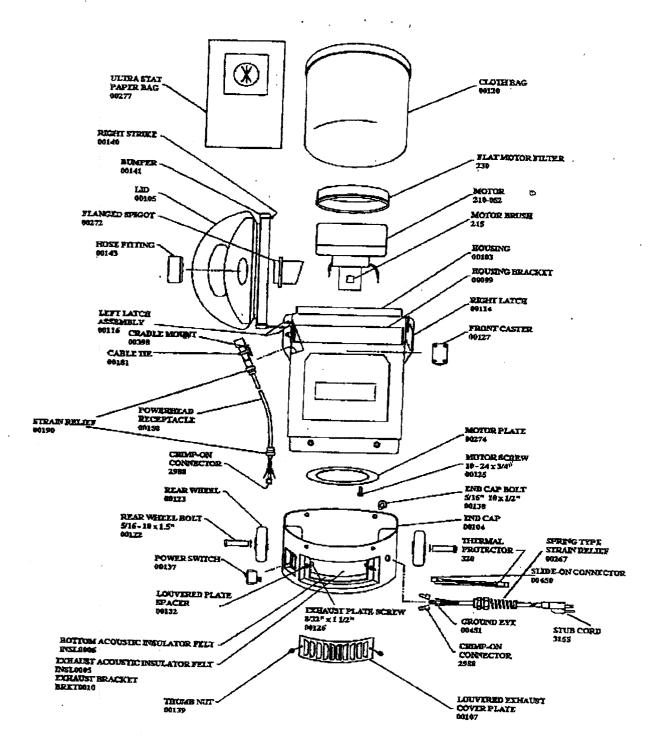

## LI'L HUMMER DIAGRAM

| Old Item # | New Item                                                                                                                                                                                                                                                                                                                                                                                                                                                                                                                                                                                                                                                                                                                                                                                                                                                                                                                                                                                                                                                                                                                                                                                                                                                                                                                                                                                                                                                                                                                                                                                                                                                                                                                                                                                                                                                                                                                                                                                                                                                                                                                       | Pessanden i i i i i i i i i i i i i i i i i i i            | List Price |
|------------|--------------------------------------------------------------------------------------------------------------------------------------------------------------------------------------------------------------------------------------------------------------------------------------------------------------------------------------------------------------------------------------------------------------------------------------------------------------------------------------------------------------------------------------------------------------------------------------------------------------------------------------------------------------------------------------------------------------------------------------------------------------------------------------------------------------------------------------------------------------------------------------------------------------------------------------------------------------------------------------------------------------------------------------------------------------------------------------------------------------------------------------------------------------------------------------------------------------------------------------------------------------------------------------------------------------------------------------------------------------------------------------------------------------------------------------------------------------------------------------------------------------------------------------------------------------------------------------------------------------------------------------------------------------------------------------------------------------------------------------------------------------------------------------------------------------------------------------------------------------------------------------------------------------------------------------------------------------------------------------------------------------------------------------------------------------------------------------------------------------------------------|------------------------------------------------------------|------------|
| 1 1        | a + 5 1 2 4 1 1                                                                                                                                                                                                                                                                                                                                                                                                                                                                                                                                                                                                                                                                                                                                                                                                                                                                                                                                                                                                                                                                                                                                                                                                                                                                                                                                                                                                                                                                                                                                                                                                                                                                                                                                                                                                                                                                                                                                                                                                                                                                                                                | LI'L HUMMER PARTS                                          |            |
| 00099      | 102004                                                                                                                                                                                                                                                                                                                                                                                                                                                                                                                                                                                                                                                                                                                                                                                                                                                                                                                                                                                                                                                                                                                                                                                                                                                                                                                                                                                                                                                                                                                                                                                                                                                                                                                                                                                                                                                                                                                                                                                                                                                                                                                         | Aluminum Housing Bracket                                   | \$8.40     |
| 00103      | 102028                                                                                                                                                                                                                                                                                                                                                                                                                                                                                                                                                                                                                                                                                                                                                                                                                                                                                                                                                                                                                                                                                                                                                                                                                                                                                                                                                                                                                                                                                                                                                                                                                                                                                                                                                                                                                                                                                                                                                                                                                                                                                                                         | Housing                                                    | \$50.40    |
| 00104      | 102034                                                                                                                                                                                                                                                                                                                                                                                                                                                                                                                                                                                                                                                                                                                                                                                                                                                                                                                                                                                                                                                                                                                                                                                                                                                                                                                                                                                                                                                                                                                                                                                                                                                                                                                                                                                                                                                                                                                                                                                                                                                                                                                         | End Cap                                                    | \$25.20    |
| 00105      | 102040                                                                                                                                                                                                                                                                                                                                                                                                                                                                                                                                                                                                                                                                                                                                                                                                                                                                                                                                                                                                                                                                                                                                                                                                                                                                                                                                                                                                                                                                                                                                                                                                                                                                                                                                                                                                                                                                                                                                                                                                                                                                                                                         | Lid                                                        | \$25.20    |
| 00107      | 102052                                                                                                                                                                                                                                                                                                                                                                                                                                                                                                                                                                                                                                                                                                                                                                                                                                                                                                                                                                                                                                                                                                                                                                                                                                                                                                                                                                                                                                                                                                                                                                                                                                                                                                                                                                                                                                                                                                                                                                                                                                                                                                                         | Black Louvered Exhaust Cover Plate                         | \$7.35     |
| 00114      | 102058                                                                                                                                                                                                                                                                                                                                                                                                                                                                                                                                                                                                                                                                                                                                                                                                                                                                                                                                                                                                                                                                                                                                                                                                                                                                                                                                                                                                                                                                                                                                                                                                                                                                                                                                                                                                                                                                                                                                                                                                                                                                                                                         | Right Latch                                                | \$5.25     |
| 00115      | 102059                                                                                                                                                                                                                                                                                                                                                                                                                                                                                                                                                                                                                                                                                                                                                                                                                                                                                                                                                                                                                                                                                                                                                                                                                                                                                                                                                                                                                                                                                                                                                                                                                                                                                                                                                                                                                                                                                                                                                                                                                                                                                                                         | Left Strike                                                | \$2.10     |
| 00116      | 102060                                                                                                                                                                                                                                                                                                                                                                                                                                                                                                                                                                                                                                                                                                                                                                                                                                                                                                                                                                                                                                                                                                                                                                                                                                                                                                                                                                                                                                                                                                                                                                                                                                                                                                                                                                                                                                                                                                                                                                                                                                                                                                                         | Left Latch Assembly                                        | \$9.45     |
| 00120      | 102063                                                                                                                                                                                                                                                                                                                                                                                                                                                                                                                                                                                                                                                                                                                                                                                                                                                                                                                                                                                                                                                                                                                                                                                                                                                                                                                                                                                                                                                                                                                                                                                                                                                                                                                                                                                                                                                                                                                                                                                                                                                                                                                         | Cloth Bag                                                  | \$19.95    |
| 00122      | 102065                                                                                                                                                                                                                                                                                                                                                                                                                                                                                                                                                                                                                                                                                                                                                                                                                                                                                                                                                                                                                                                                                                                                                                                                                                                                                                                                                                                                                                                                                                                                                                                                                                                                                                                                                                                                                                                                                                                                                                                                                                                                                                                         | Rear Wheel Bolt 5/16 - 18 x 1.5"                           | \$0.32     |
| 00123      | 102066                                                                                                                                                                                                                                                                                                                                                                                                                                                                                                                                                                                                                                                                                                                                                                                                                                                                                                                                                                                                                                                                                                                                                                                                                                                                                                                                                                                                                                                                                                                                                                                                                                                                                                                                                                                                                                                                                                                                                                                                                                                                                                                         | Rear Wheel                                                 | \$4.20     |
| 00125      | 100013                                                                                                                                                                                                                                                                                                                                                                                                                                                                                                                                                                                                                                                                                                                                                                                                                                                                                                                                                                                                                                                                                                                                                                                                                                                                                                                                                                                                                                                                                                                                                                                                                                                                                                                                                                                                                                                                                                                                                                                                                                                                                                                         | Motor Screws - 10-24 x 3/4" Self Tapping                   | \$0.28     |
| 00126      | 102076                                                                                                                                                                                                                                                                                                                                                                                                                                                                                                                                                                                                                                                                                                                                                                                                                                                                                                                                                                                                                                                                                                                                                                                                                                                                                                                                                                                                                                                                                                                                                                                                                                                                                                                                                                                                                                                                                                                                                                                                                                                                                                                         | Exhaust Plate Screw                                        | \$0.10     |
| 00127      | 102070                                                                                                                                                                                                                                                                                                                                                                                                                                                                                                                                                                                                                                                                                                                                                                                                                                                                                                                                                                                                                                                                                                                                                                                                                                                                                                                                                                                                                                                                                                                                                                                                                                                                                                                                                                                                                                                                                                                                                                                                                                                                                                                         | Front Caster                                               | \$6.30     |
| 00132      | 102075                                                                                                                                                                                                                                                                                                                                                                                                                                                                                                                                                                                                                                                                                                                                                                                                                                                                                                                                                                                                                                                                                                                                                                                                                                                                                                                                                                                                                                                                                                                                                                                                                                                                                                                                                                                                                                                                                                                                                                                                                                                                                                                         | Louvered Plate Spacer                                      | \$0.11     |
| 00137      | 102080                                                                                                                                                                                                                                                                                                                                                                                                                                                                                                                                                                                                                                                                                                                                                                                                                                                                                                                                                                                                                                                                                                                                                                                                                                                                                                                                                                                                                                                                                                                                                                                                                                                                                                                                                                                                                                                                                                                                                                                                                                                                                                                         | On/Off Switch                                              | \$7.35     |
| 00138      | 102081                                                                                                                                                                                                                                                                                                                                                                                                                                                                                                                                                                                                                                                                                                                                                                                                                                                                                                                                                                                                                                                                                                                                                                                                                                                                                                                                                                                                                                                                                                                                                                                                                                                                                                                                                                                                                                                                                                                                                                                                                                                                                                                         | End Cap Boit 5/16-18 x 1/2                                 | \$0.21     |
| 00139      | 102077                                                                                                                                                                                                                                                                                                                                                                                                                                                                                                                                                                                                                                                                                                                                                                                                                                                                                                                                                                                                                                                                                                                                                                                                                                                                                                                                                                                                                                                                                                                                                                                                                                                                                                                                                                                                                                                                                                                                                                                                                                                                                                                         | Black Plestic Thumb Nut 8/32                               | \$0.21     |
| 00140      | 102083                                                                                                                                                                                                                                                                                                                                                                                                                                                                                                                                                                                                                                                                                                                                                                                                                                                                                                                                                                                                                                                                                                                                                                                                                                                                                                                                                                                                                                                                                                                                                                                                                                                                                                                                                                                                                                                                                                                                                                                                                                                                                                                         | Right Strike                                               | \$0.53     |
| 00141      | 102084                                                                                                                                                                                                                                                                                                                                                                                                                                                                                                                                                                                                                                                                                                                                                                                                                                                                                                                                                                                                                                                                                                                                                                                                                                                                                                                                                                                                                                                                                                                                                                                                                                                                                                                                                                                                                                                                                                                                                                                                                                                                                                                         | Bumper                                                     | \$2.10     |
| 00143      | 102086                                                                                                                                                                                                                                                                                                                                                                                                                                                                                                                                                                                                                                                                                                                                                                                                                                                                                                                                                                                                                                                                                                                                                                                                                                                                                                                                                                                                                                                                                                                                                                                                                                                                                                                                                                                                                                                                                                                                                                                                                                                                                                                         | Lid Insert                                                 | \$5.25     |
| 00150      | 102093                                                                                                                                                                                                                                                                                                                                                                                                                                                                                                                                                                                                                                                                                                                                                                                                                                                                                                                                                                                                                                                                                                                                                                                                                                                                                                                                                                                                                                                                                                                                                                                                                                                                                                                                                                                                                                                                                                                                                                                                                                                                                                                         | Powerhead Receptacle Cord                                  | \$7.35     |
| 33.00      |                                                                                                                                                                                                                                                                                                                                                                                                                                                                                                                                                                                                                                                                                                                                                                                                                                                                                                                                                                                                                                                                                                                                                                                                                                                                                                                                                                                                                                                                                                                                                                                                                                                                                                                                                                                                                                                                                                                                                                                                                                                                                                                                | Powerhead Receptacle Kit (Includes Receptacle Cord, Cradle |            |
| 00150A     | 102094                                                                                                                                                                                                                                                                                                                                                                                                                                                                                                                                                                                                                                                                                                                                                                                                                                                                                                                                                                                                                                                                                                                                                                                                                                                                                                                                                                                                                                                                                                                                                                                                                                                                                                                                                                                                                                                                                                                                                                                                                                                                                                                         | Mount, Cable Tie, and Strain Reliefs)                      | \$13.13    |
| 00179      | 102118                                                                                                                                                                                                                                                                                                                                                                                                                                                                                                                                                                                                                                                                                                                                                                                                                                                                                                                                                                                                                                                                                                                                                                                                                                                                                                                                                                                                                                                                                                                                                                                                                                                                                                                                                                                                                                                                                                                                                                                                                                                                                                                         | Cable Clamp                                                | \$2.10     |
| 00180      | 102119                                                                                                                                                                                                                                                                                                                                                                                                                                                                                                                                                                                                                                                                                                                                                                                                                                                                                                                                                                                                                                                                                                                                                                                                                                                                                                                                                                                                                                                                                                                                                                                                                                                                                                                                                                                                                                                                                                                                                                                                                                                                                                                         | Black 4" Cable Tié                                         | \$0.04     |
| 00181      | 102120                                                                                                                                                                                                                                                                                                                                                                                                                                                                                                                                                                                                                                                                                                                                                                                                                                                                                                                                                                                                                                                                                                                                                                                                                                                                                                                                                                                                                                                                                                                                                                                                                                                                                                                                                                                                                                                                                                                                                                                                                                                                                                                         | Black 8" Cable Tie                                         | \$0.04     |
| 00190      | 102127                                                                                                                                                                                                                                                                                                                                                                                                                                                                                                                                                                                                                                                                                                                                                                                                                                                                                                                                                                                                                                                                                                                                                                                                                                                                                                                                                                                                                                                                                                                                                                                                                                                                                                                                                                                                                                                                                                                                                                                                                                                                                                                         | Strain Relief for Powerhead Receptacle                     | \$0.21     |
| 00267      | 100753                                                                                                                                                                                                                                                                                                                                                                                                                                                                                                                                                                                                                                                                                                                                                                                                                                                                                                                                                                                                                                                                                                                                                                                                                                                                                                                                                                                                                                                                                                                                                                                                                                                                                                                                                                                                                                                                                                                                                                                                                                                                                                                         | Spring Type Strain Relief, 11/16                           | \$4.20     |
| 00272      | 102180                                                                                                                                                                                                                                                                                                                                                                                                                                                                                                                                                                                                                                                                                                                                                                                                                                                                                                                                                                                                                                                                                                                                                                                                                                                                                                                                                                                                                                                                                                                                                                                                                                                                                                                                                                                                                                                                                                                                                                                                                                                                                                                         | Flanged Spigot                                             | \$5.25     |
| 00274      | 102181                                                                                                                                                                                                                                                                                                                                                                                                                                                                                                                                                                                                                                                                                                                                                                                                                                                                                                                                                                                                                                                                                                                                                                                                                                                                                                                                                                                                                                                                                                                                                                                                                                                                                                                                                                                                                                                                                                                                                                                                                                                                                                                         | Motor Plate                                                | \$9.45     |
| 00398      | 102271                                                                                                                                                                                                                                                                                                                                                                                                                                                                                                                                                                                                                                                                                                                                                                                                                                                                                                                                                                                                                                                                                                                                                                                                                                                                                                                                                                                                                                                                                                                                                                                                                                                                                                                                                                                                                                                                                                                                                                                                                                                                                                                         | Cradle Mounts                                              | \$0.32     |
| 00450      | 102296                                                                                                                                                                                                                                                                                                                                                                                                                                                                                                                                                                                                                                                                                                                                                                                                                                                                                                                                                                                                                                                                                                                                                                                                                                                                                                                                                                                                                                                                                                                                                                                                                                                                                                                                                                                                                                                                                                                                                                                                                                                                                                                         | Slide Connector                                            | \$0.42     |
| 00451      | 100381                                                                                                                                                                                                                                                                                                                                                                                                                                                                                                                                                                                                                                                                                                                                                                                                                                                                                                                                                                                                                                                                                                                                                                                                                                                                                                                                                                                                                                                                                                                                                                                                                                                                                                                                                                                                                                                                                                                                                                                                                                                                                                                         | Ground Eye                                                 | \$0.28     |
| 210-052    | 102325                                                                                                                                                                                                                                                                                                                                                                                                                                                                                                                                                                                                                                                                                                                                                                                                                                                                                                                                                                                                                                                                                                                                                                                                                                                                                                                                                                                                                                                                                                                                                                                                                                                                                                                                                                                                                                                                                                                                                                                                                                                                                                                         | Motor                                                      | \$94.50    |
| 215        | 102643                                                                                                                                                                                                                                                                                                                                                                                                                                                                                                                                                                                                                                                                                                                                                                                                                                                                                                                                                                                                                                                                                                                                                                                                                                                                                                                                                                                                                                                                                                                                                                                                                                                                                                                                                                                                                                                                                                                                                                                                                                                                                                                         | Motor Brush Set (2 per set)                                | \$10.50    |
| 230        | 100030                                                                                                                                                                                                                                                                                                                                                                                                                                                                                                                                                                                                                                                                                                                                                                                                                                                                                                                                                                                                                                                                                                                                                                                                                                                                                                                                                                                                                                                                                                                                                                                                                                                                                                                                                                                                                                                                                                                                                                                                                                                                                                                         | Flat Motor Filter                                          | \$6.30     |
| 2988       | 102601                                                                                                                                                                                                                                                                                                                                                                                                                                                                                                                                                                                                                                                                                                                                                                                                                                                                                                                                                                                                                                                                                                                                                                                                                                                                                                                                                                                                                                                                                                                                                                                                                                                                                                                                                                                                                                                                                                                                                                                                                                                                                                                         | Crimp-on Connector                                         | \$0.21     |
| 315S       | 102342                                                                                                                                                                                                                                                                                                                                                                                                                                                                                                                                                                                                                                                                                                                                                                                                                                                                                                                                                                                                                                                                                                                                                                                                                                                                                                                                                                                                                                                                                                                                                                                                                                                                                                                                                                                                                                                                                                                                                                                                                                                                                                                         | Black Stub Cord                                            | \$11.55    |
| 320        | 102600                                                                                                                                                                                                                                                                                                                                                                                                                                                                                                                                                                                                                                                                                                                                                                                                                                                                                                                                                                                                                                                                                                                                                                                                                                                                                                                                                                                                                                                                                                                                                                                                                                                                                                                                                                                                                                                                                                                                                                                                                                                                                                                         | Thermal Protector                                          | \$6.30     |
| BRKT0010   | 102471                                                                                                                                                                                                                                                                                                                                                                                                                                                                                                                                                                                                                                                                                                                                                                                                                                                                                                                                                                                                                                                                                                                                                                                                                                                                                                                                                                                                                                                                                                                                                                                                                                                                                                                                                                                                                                                                                                                                                                                                                                                                                                                         | Exhaust Bracket                                            | \$3.15     |
| INSL0005   | 102508                                                                                                                                                                                                                                                                                                                                                                                                                                                                                                                                                                                                                                                                                                                                                                                                                                                                                                                                                                                                                                                                                                                                                                                                                                                                                                                                                                                                                                                                                                                                                                                                                                                                                                                                                                                                                                                                                                                                                                                                                                                                                                                         | Exhaust Acoustic Insulator Felt                            | \$2.10     |
| INSL0006   | 102510                                                                                                                                                                                                                                                                                                                                                                                                                                                                                                                                                                                                                                                                                                                                                                                                                                                                                                                                                                                                                                                                                                                                                                                                                                                                                                                                                                                                                                                                                                                                                                                                                                                                                                                                                                                                                                                                                                                                                                                                                                                                                                                         | Bottom Acoustic Insulator Felt                             | \$3.36     |
| 00145BP    | 102088                                                                                                                                                                                                                                                                                                                                                                                                                                                                                                                                                                                                                                                                                                                                                                                                                                                                                                                                                                                                                                                                                                                                                                                                                                                                                                                                                                                                                                                                                                                                                                                                                                                                                                                                                                                                                                                                                                                                                                                                                                                                                                                         | Harness for Backpack (pre-1997 version)                    | \$105.00   |
| 001450     | Manual III. NAME OF THE PARTY O | Harress for Purimen domos ligher 1997 version !            |            |
| 00172      | 102113                                                                                                                                                                                                                                                                                                                                                                                                                                                                                                                                                                                                                                                                                                                                                                                                                                                                                                                                                                                                                                                                                                                                                                                                                                                                                                                                                                                                                                                                                                                                                                                                                                                                                                                                                                                                                                                                                                                                                                                                                                                                                                                         | Buckle Style Cord Holder                                   | \$5.25     |
| 00413      | 101811                                                                                                                                                                                                                                                                                                                                                                                                                                                                                                                                                                                                                                                                                                                                                                                                                                                                                                                                                                                                                                                                                                                                                                                                                                                                                                                                                                                                                                                                                                                                                                                                                                                                                                                                                                                                                                                                                                                                                                                                                                                                                                                         | Velco Cord Holder                                          | \$1.14     |
| 315OE      | 100032                                                                                                                                                                                                                                                                                                                                                                                                                                                                                                                                                                                                                                                                                                                                                                                                                                                                                                                                                                                                                                                                                                                                                                                                                                                                                                                                                                                                                                                                                                                                                                                                                                                                                                                                                                                                                                                                                                                                                                                                                                                                                                                         | 50' - Standard Extension Cord (yellow)                     | \$23.10    |
| HARN0001   | 103393                                                                                                                                                                                                                                                                                                                                                                                                                                                                                                                                                                                                                                                                                                                                                                                                                                                                                                                                                                                                                                                                                                                                                                                                                                                                                                                                                                                                                                                                                                                                                                                                                                                                                                                                                                                                                                                                                                                                                                                                                                                                                                                         | Harness, 1997 version                                      | \$52.50    |